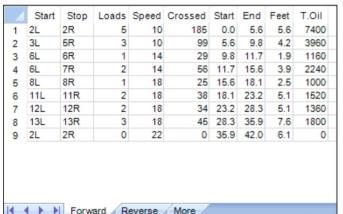

| 4        | Start     | Stop | Loads | Speed    | Crossed | Start | End  | Feet | T.Oil |
|----------|-----------|------|-------|----------|---------|-------|------|------|-------|
| 1        | 2L        | 2R   | 0     | 30       | 0       | 42.0  | 33.0 | -9.0 | 0     |
| 2        | 12L       | 12R  | 2     | 22       | 34      | 33.0  | 26.8 | -6.2 | 1360  |
| 3        | 11L       | 11R  | 2     | 18       | 38      | 26.8  | 21.7 | -5.1 | 1520  |
| 4        | 10L       | 10R  | 2     | 18       | 42      | 21.7  | 16.6 | -5.1 | 1680  |
| 5        | 9L        | 9R   | 1     | 18       | 23      | 16.6  | 14.1 | -2.5 | 920   |
| 6        | 8L        | 8R   | 2     | 14       | 50      | 14.1  | 10.2 | -3.9 | 2000  |
| 7        | 2L        | 2R   | 1     | 10       | 37      | 10.2  | 8.8  | -1.4 | 1480  |
| 8        | 2L        | 2R   | 0     | 10       | 0       | 8.8   | 0.0  | -8.8 | 0     |
| <b>I</b> | <b>←→</b> | Forw | ard R | everse / | More    |       |      |      |       |