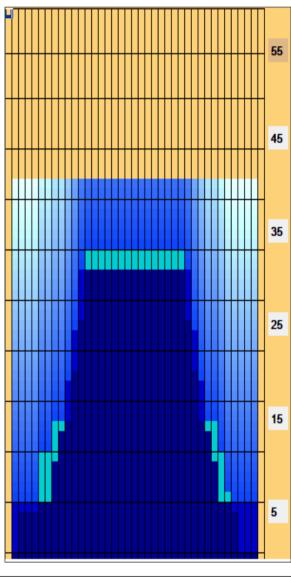

## **2018 HIROSHIMA OPEN**

Oil Pattern Distance: 42 Feet Oil Per Board: 40 uL Reverse Brush Drop: 42 Feet **Forward Oil Total:** 20.44 mL **Reverse Oil Total:** 8.96 mL **Volume Oil Total:** 29.4 mL Forward Boards Crossed: 511 Boards Reverse Boards Crossed: 224 Boards **Total Boards Crossed:** 735 Boards