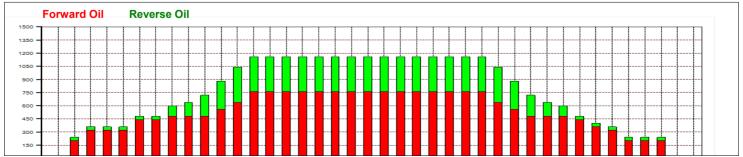

## **2018 HIROSHIMA OPEN**

Oil Pattern Distance: 42 Feet Oil Per Board: 40 uL Reverse Brush Drop: 42 Feet **Forward Oil Total:** 20.44 mL **Reverse Oil Total:** 8.96 mL **Volume Oil Total:** 29.4 mL Forward Boards Crossed: 511 Boards Reverse Boards Crossed: 224 Boards **Total Boards Crossed:** 735 Boards